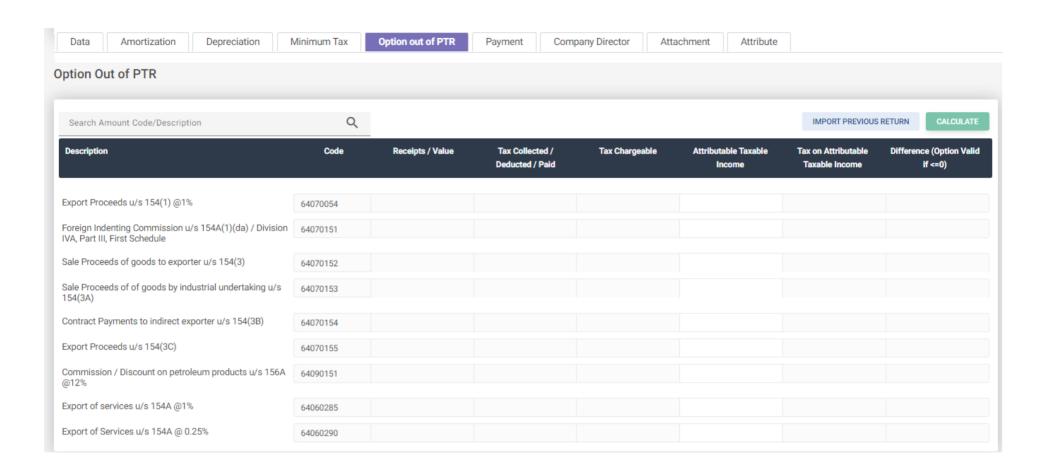

Part IV, 2nd<br>Schedule                                 | 54320053 |  |
| Fee for Carriage Services by Oil Tanker u/c (43D), Part IV, 2nd<br>Schedule                            | 54320051 |  |
| No. of Episodes of foreign produced TV drama serial or play<br>u/s 236CA (1)                           | 54150507 |  |
| No. of Plays for foreign produced TV play (single episode) u/s<br>236CA (2)                            | 54150509 |  |
| Total duration (in seconds) for advertisements starring foreign actor u/s 236CA (3)                    | 54150510 |  |
| Fee for Oil Tanker contractor services u/c (28F), Part II, 2nd<br>Schedule                             | 54340211 |  |
|                                                                                                        |          |  |













## INCOME TAX RETURN FOR TAX YEAR 2024

Electronic Return for Salaried Individuals



## **Electronic Return for Salaried Individuals**

















| Purchase / Transfer of Immovable Property u/s 236K                                           | 64151101 |
|----------------------------------------------------------------------------------------------|----------|
| Advance tax on On-Money u/s 231B(2A)                                                         | 64010033 |
| Advance Tax on Withdrawal of Balance under Pension Fund u/c 23A of Part I of Second Schedule | 64010034 |
| Persons remitting amount abroad through credit / debits / prepaid cards u/s 236Y             | 64151905 |



| Capital Gains on Immovable Property u/s 37(1A) where holding period exceed 2 years but doe