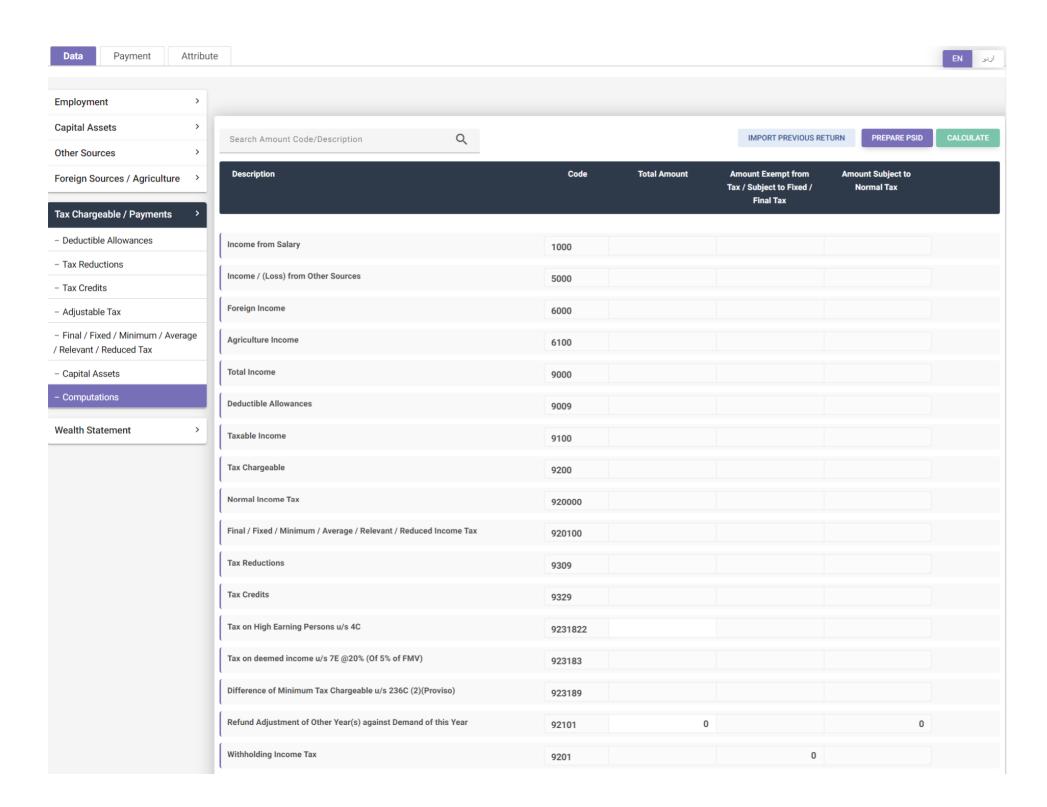

# INCOME TAX RETURN FOR TAX YEAR 2024

Electronic Return for Company

# Electronic Return for Company

9320

9323

9331

9326

Tax credit u/s 65G specified Industrial Undertakings

Tax credit for Charitable Organizations u/s 100C

Tax Credits for share in Tax deducted / collected from AOP