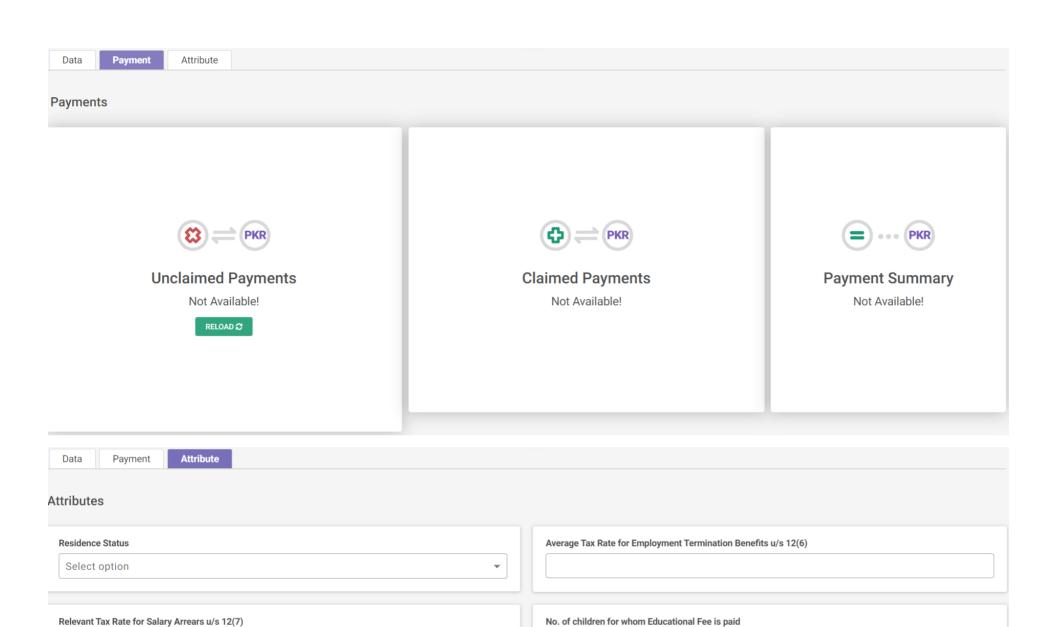

| 6421005601 |   |
| Salary Arrears u/s 12(7) Chargeable to Tax at Relevant Rate                                                                                  | 64210056   |   |
| Tax deduction on payments to persons engaged in international money transfer or cross border remittances u/s 152(1DC) / Division IV, Part I, | 64210057   |   |
| 1st Schedule @ 10%                                                                                                                           |            |   |





| Advance Income Tax          | 9202  |  |
|-----------------------------|-------|--|
| Advance Income Tax u/s 147A | 92022 |  |
| Admitted Income Tax         | 9203  |  |
| Demanded Income Tax         | 9204  |  |
| Refundable Income Tax       | 9210  |  |









[F.No. 1(2)R&S/2024]

(Angel David)

Second Secretary (Rules & SROs)