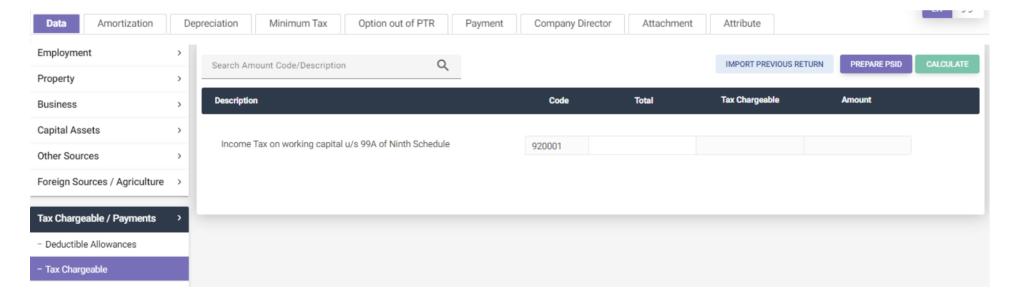

# INCOME TAX RETURN FOR TAX YEAR 2024

Electronic Return for Company

# Electronic Return for Company

9320

9323

9331

9326

Tax credit u/s 65G specified Industrial Undertakings

Tax credit for Charitable Organizations u/s 100C

Tax Credits for share in Tax deducted / collected from AOP