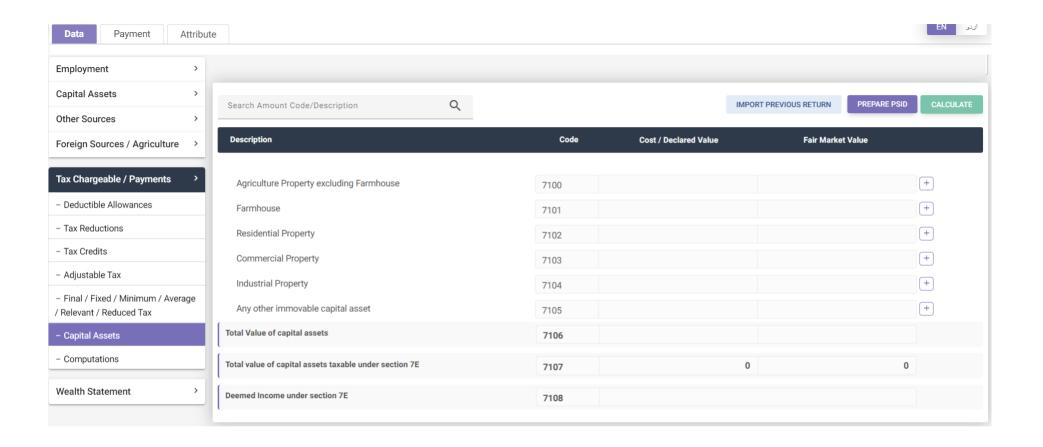

# INCOME TAX RETURN FOR TAX YEAR 2024

Electronic Return for Company

# Electronic Return for Company

9320

9323

9331

9326

Tax credit u/s 65G specified Industrial Undertakings

Tax credit for Charitable Organizations u/s 100C

Tax Credits for share in Tax deducted / collected from AOP