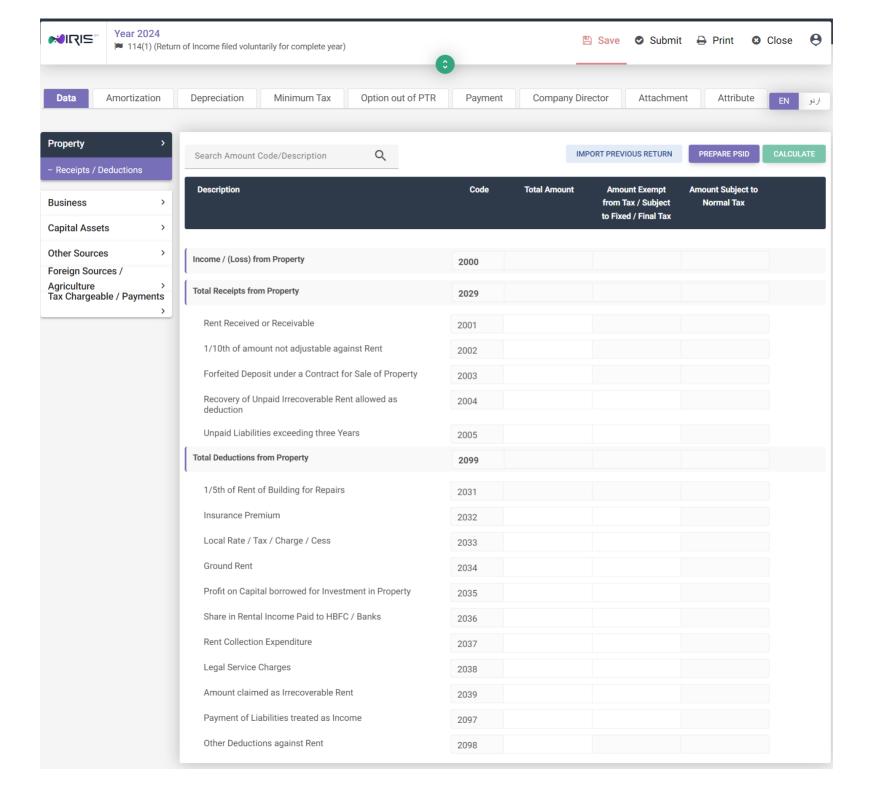

# INCOME TAX RETURN FOR TAX YEAR 2024

Electronic Return for Company

# Electronic Return for Company

9320

9323

9331

9326

Tax credit u/s 65G specified Industrial Undertakings

Tax credit for Charitable Organizations u/s 100C

Tax Credits for share in Tax deducted / collected from AOP