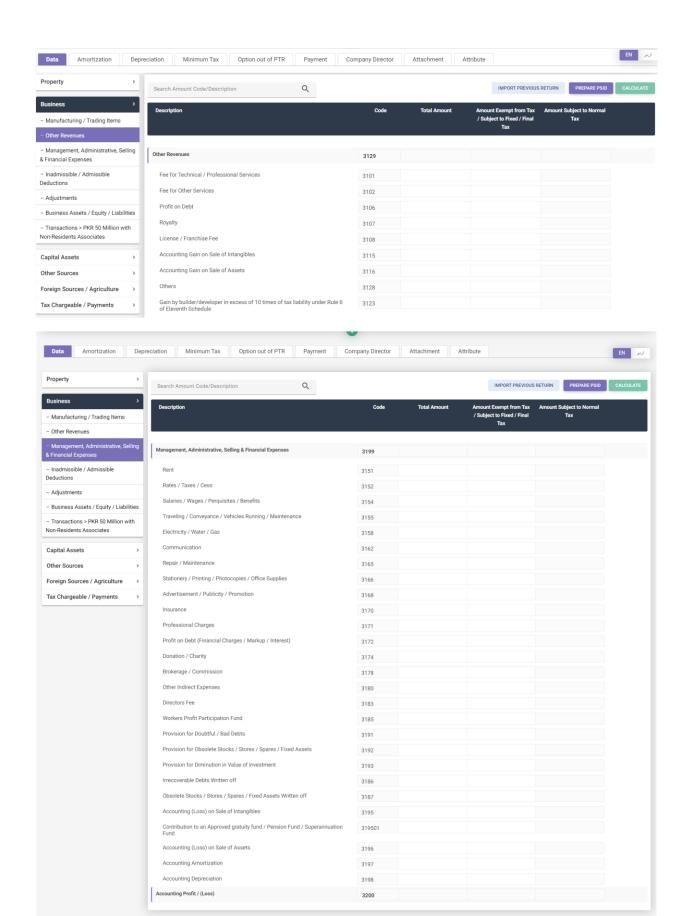

# INCOME TAX RETURN FOR TAX YEAR 2024

Electronic Return for Company

# Electronic Return for Company

9320

9323

9331

9326

Tax credit u/s 65G specified Industrial Undertakings

Tax credit for Charitable Organizations u/s 100C

Tax Credits for share in Tax deducted / collected from AOP