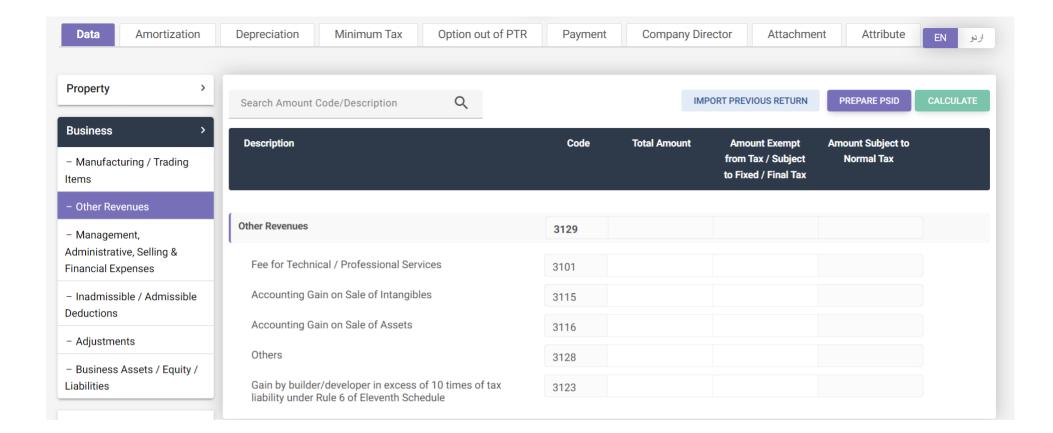

# INCOME TAX RETURN FOR TAX YEAR 2024

Electronic Return for Company

# Electronic Return for Company

9320

9323

9331

9326

Tax credit u/s 65G specified Industrial Undertakings

Tax credit for Charitable Organizations u/s 100C

Tax Credits for share in Tax deducted / collected from AOP