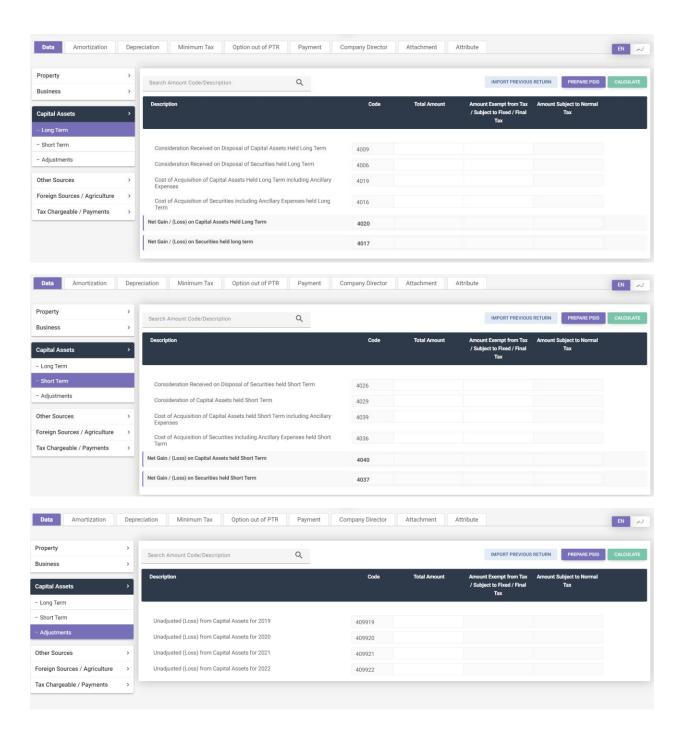

# INCOME TAX RETURN FOR TAX YEAR 2024

Electronic Return for Company

# Electronic Return for Company

9320

9323

9331

9326

Tax credit u/s 65G specified Industrial Undertakings

Tax credit for Charitable Organizations u/s 100C

Tax Credits for share in Tax deducted / collected from AOP