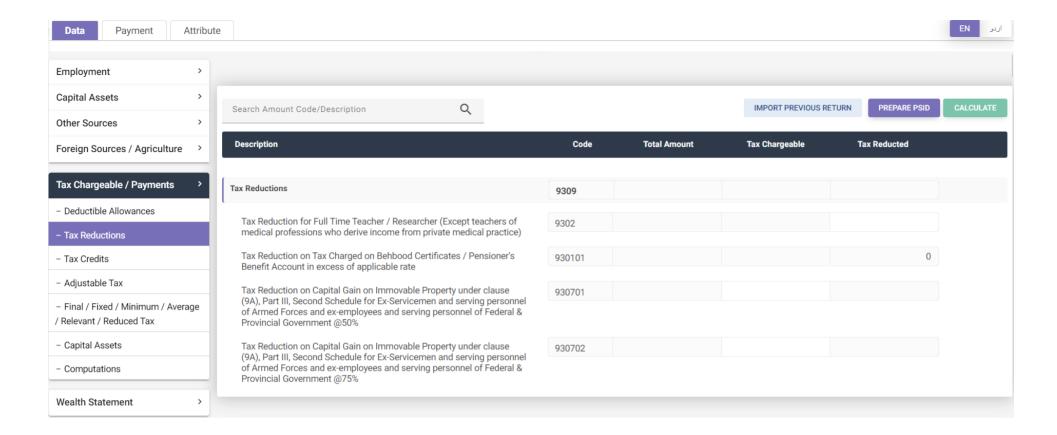

# Electronic Return for Company

9320

9323

9331

9326

Tax credit u/s 65G specified Industrial Undertakings

Tax credit for Charitable Organizations u/s 100C

Tax Credits for share in Tax deducted / collected from AOP