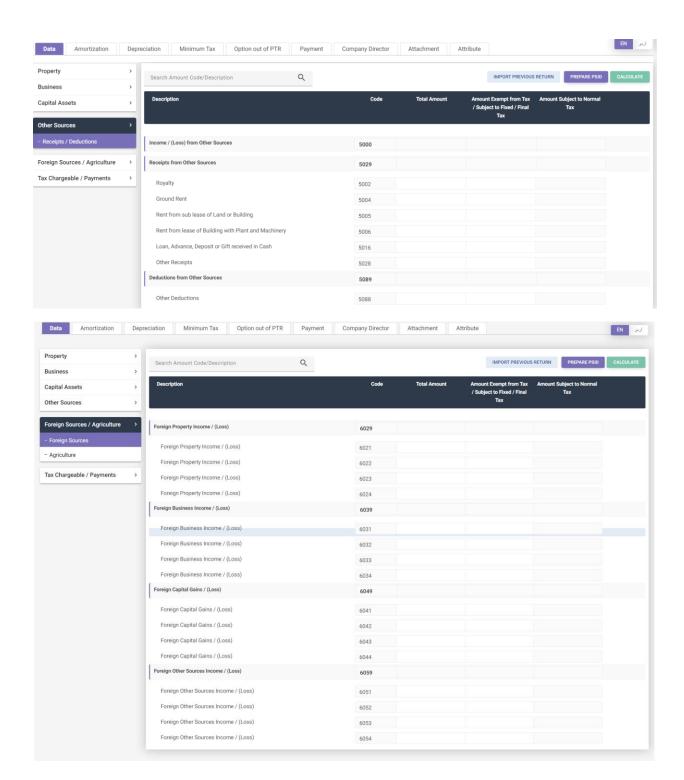

# INCOME TAX RETURN FOR TAX YEAR 2024

Electronic Return for Company

# Electronic Return for Company

9320

9323

9331

9326

Tax credit u/s 65G specified Industrial Undertakings

Tax credit for Charitable Organizations u/s 100C

Tax Credits for share in Tax deducted / collected from AOP