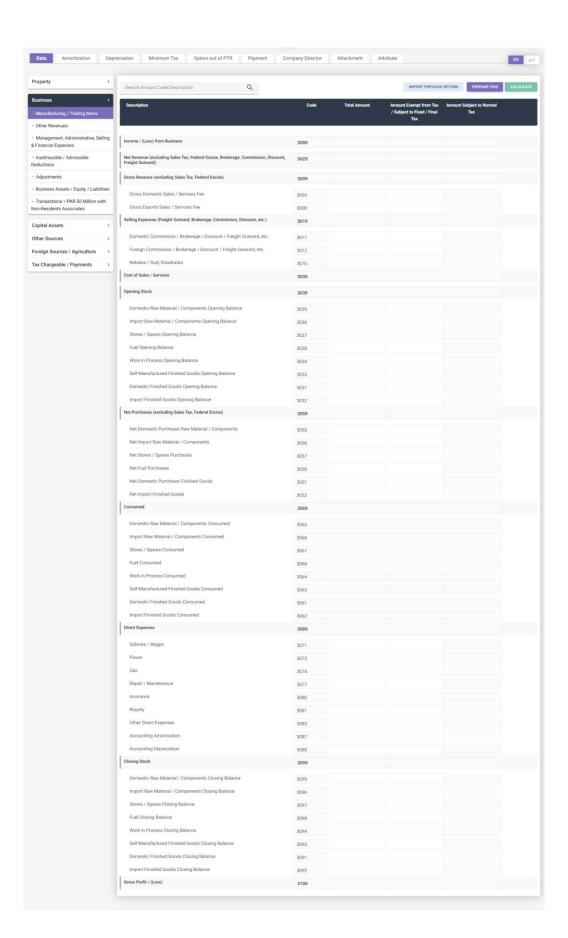

# INCOME TAX RETURN FOR TAX YEAR 2024

Electronic Return for Company

# Electronic Return for Company

9320

9323

9331

9326

Tax credit u/s 65G specified Industrial Undertakings

Tax credit for Charitable Organizations u/s 100C

Tax Credits for share in Tax deducted / collected from AOP