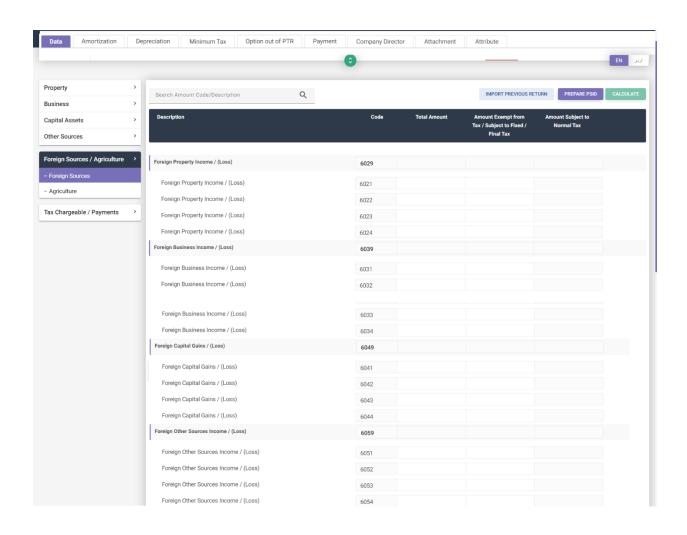

# INCOME TAX RETURN FOR TAX YEAR 2024

Electronic Return for Company

# Electronic Return for Company

9320

9323

9331

9326

Tax credit u/s 65G specified Industrial Undertakings

Tax credit for Charitable Organizations u/s 100C

Tax Credits for share in Tax deducted / collected from AOP