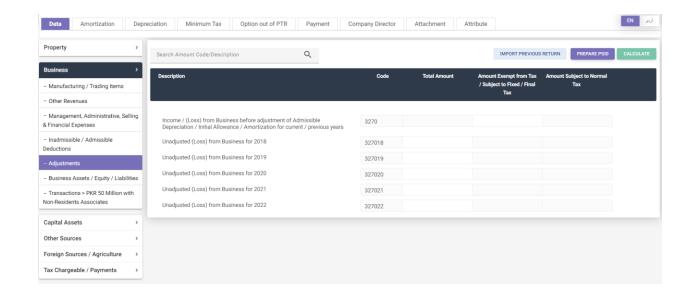

# INCOME TAX RETURN FOR TAX YEAR 2024

Electronic Return for Company

# Electronic Return for Company

9320

9323

9331

9326

Tax credit u/s 65G specified Industrial Undertakings

Tax credit for Charitable Organizations u/s 100C

Tax Credits for share in Tax deducted / collected from AOP