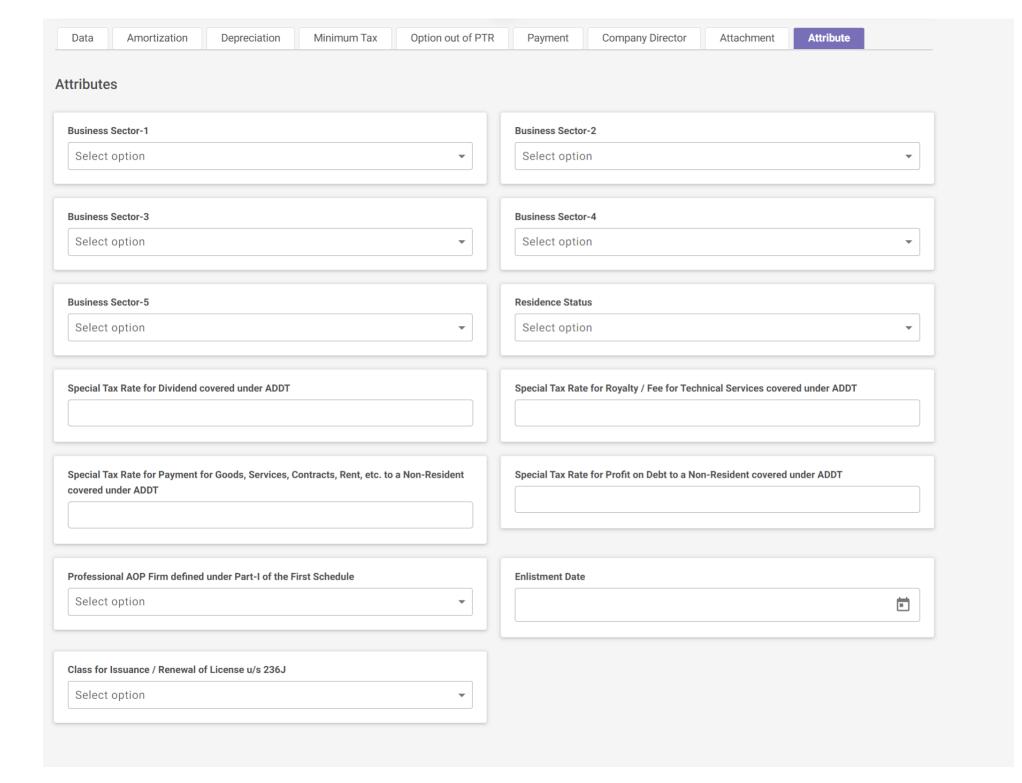

| 64090151 |                  |                                    |                |                                |                                       |                                     |
| Export of services u/s 154A @1%                                                          | 64060285 |                  |                                    |                |                                |                                       |                                     |
| Export of Services u/s 154A @ 0.25%                                                      | 64060290 |                  |                                    |                |                                |                                       |                                     |











## INCOME TAX RETURN FOR TAX YEAR 2024

Electronic Return for Individuals



## **Electronic Return for Individuals**





































| Motor Vehicle Leasing u/s 231B(1A) (Non-ATL) @4%                                             | 64100304 | + |
|----------------------------------------------------------------------------------------------|----------|---|
| Margin Financing, Margin Trading or Securities Lending u/s 233AA                             | 64120201 |   |
| Goods Transport Public Vehicle Tax u/s 234                                                   | 64130001 | + |
| Passenger Transport Public Vehicle Tax u/s 234                                               | 64130002 | + |
| Private Vehicle Tax u/s 234