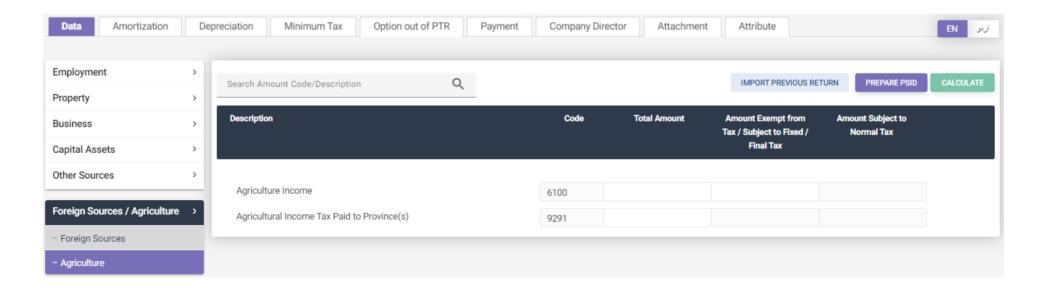

# INCOME TAX RETURN FOR TAX YEAR 2024

Electronic Return for Company

# Electronic Return for Company

9320

9323

9331

9326

Tax credit u/s 65G specified Industrial Undertakings

Tax credit for Charitable Organizations u/s 100C

Tax Credits for share in Tax deducted / collected from AOP