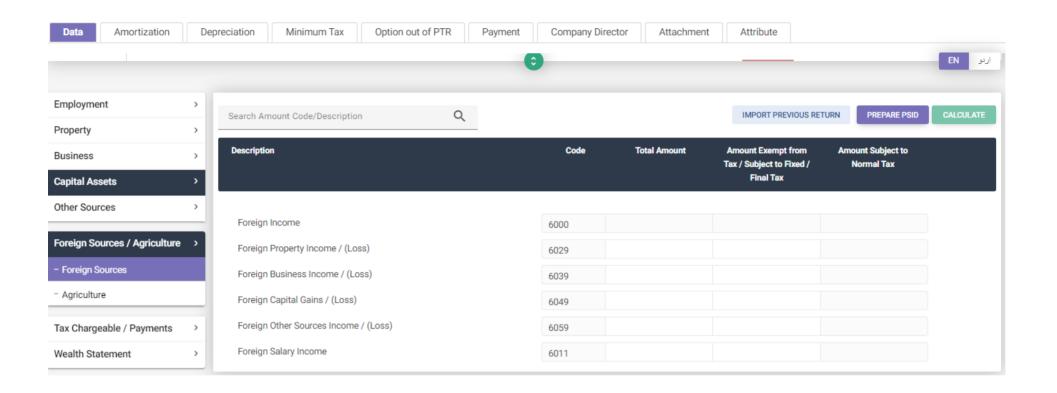

# INCOME TAX RETURN FOR TAX YEAR 2024

Electronic Return for Company

# Electronic Return for Company

9320

9323

9331

9326

Tax credit u/s 65G specified Industrial Undertakings

Tax credit for Charitable Organizations u/s 100C

Tax Credits for share in Tax deducted / collected from AOP