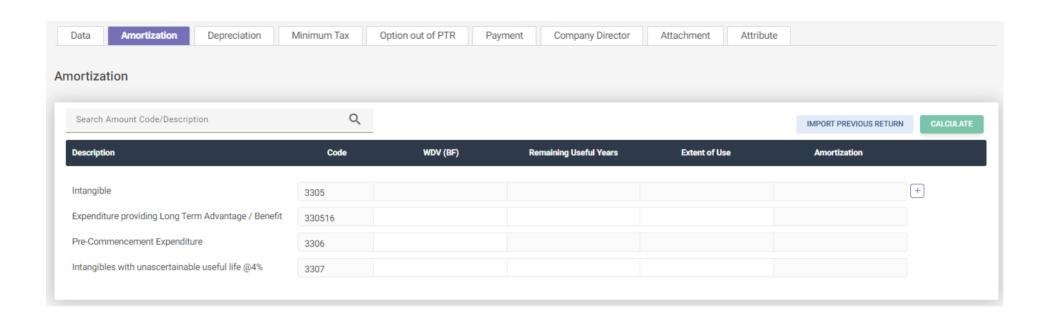

| 64150509   |   |
| Total duration (in seconds) for advertisements starring foreign actor u/s 236CA (3)                                                                             | 64150510   |   |
| Tax deduction on payments to persons engaged in international money transfer or cross border remittances u/s 152(1DC) / Division IV, Part I, 1st Schedule @ 10% | 64210057   |   |
| Tax deduction on payment to persons to card network company/payment gateway or any other persons/interbank                                                      | 64210058   |   |
| financial telecommunication services u/s 152(1DD) / Division IV, Part I, 1st Schedule @ 10%                                                                     |            |   |













Data Amortization Depreciation Minimum Tax Option out of PTR Payment Company Director Attachment Attribute

## Depreciation

| Search Amount Code/Description                                                        |          | Q        |          |                             |               |                |               | IMPOR             | T PREVIOUS RETURN | CALCULATE |
|---------------------------------------------------------------------------------------|----------|----------|----------|-----------------------------|---------------|----------------|---------------|-------------------|-------------------|-----------|
| Description                                                                           | Code     | WDV (BF) | Deletion | Addition (Used in Pakistan) | Extent of Us