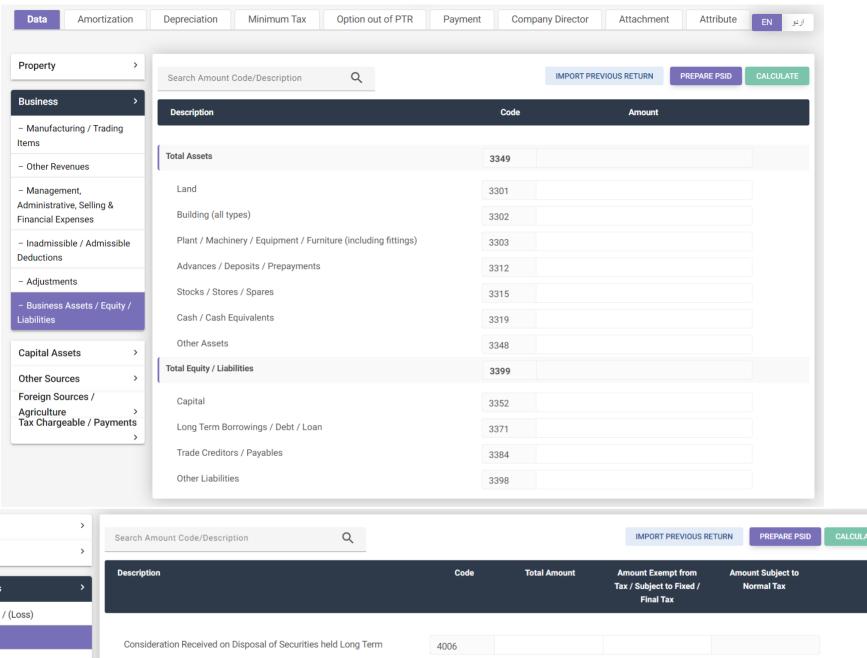

# INCOME TAX RETURN FOR TAX YEAR 2024

Electronic Return for Company

# Electronic Return for Company

9320

9323

9331

9326

Tax credit u/s 65G specified Industrial Undertakings

Tax credit for Charitable Organizations u/s 100C

Tax Credits for share in Tax deducted / collected from AOP