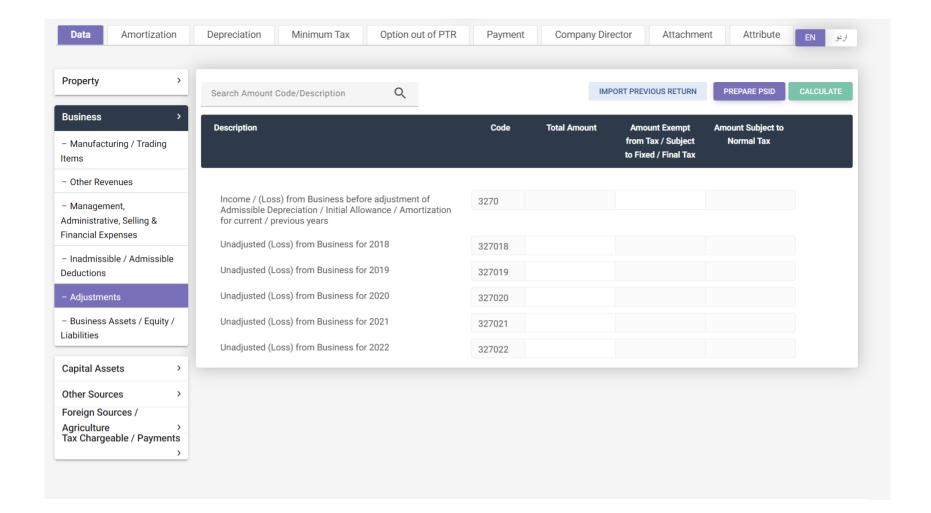

# INCOME TAX RETURN FOR TAX YEAR 2024

Electronic Return for Company

# Electronic Return for Company

9320

9323

9331

9326

Tax credit u/s 65G specified Industrial Undertakings

Tax credit for Charitable Organizations u/s 100C

Tax Credits for share in Tax deducted / collected from AOP