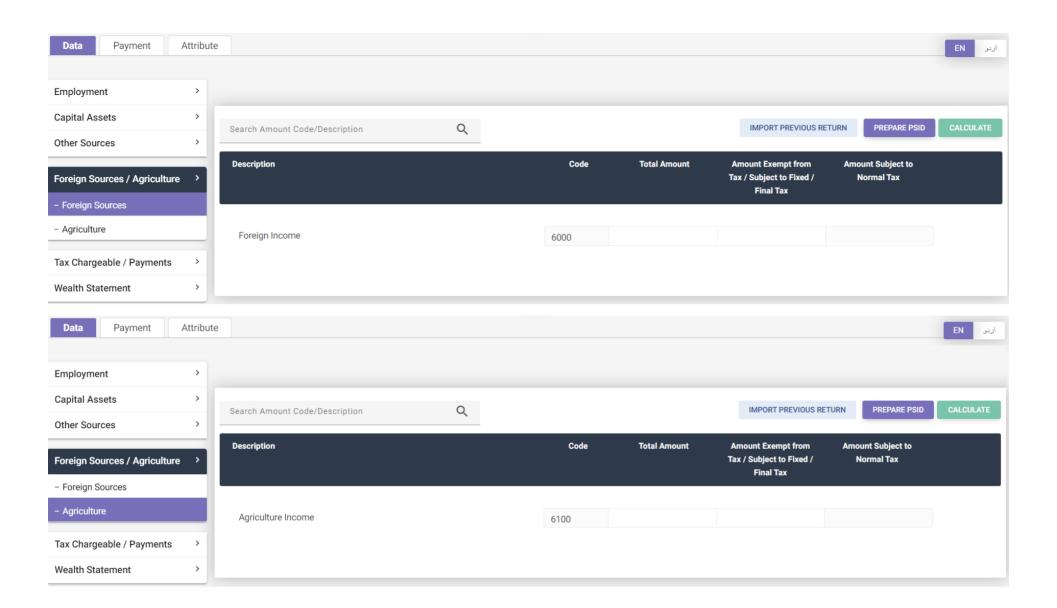

| 54320051 |  |
| No. of Episodes of foreign produced TV drama serial or play<br>u/s 236CA (1)                           | 54150507 |  |
| No. of Plays for foreign produced TV play (single episode) u/s<br>236CA (2)                            | 54150509 |  |
| Total duration (in seconds) for advertisements starring foreign actor u/s 236CA (3)                    | 54150510 |  |
| Fee for Oil Tanker contractor services u/c (28F), Part II, 2nd<br>Schedule                             | 54340211 |  |
|                                                                                                        |          |  |













## INCOME TAX RETURN FOR TAX YEAR 2024

Electronic Return for Salaried Individuals



## **Electronic Return for Salaried Individuals**

















| Purchase / Transfer of Immovable Property u/s 236K                                           | 64151101 |
|----------------------------------------------------------------------------------------------|----------|
| Advance tax on On-Money u/s 231B(2A)                                                         | 64010033 |
| Advance Tax on Withdrawal of Balance under Pension Fund u/c 23A of Part I of Second Schedule | 64010034 |
| Persons remitting amount abroad through credit / debits / prepaid cards u/s 236Y             | 64151905 |



| Capital Gains on Immovable Property u/s 37(1A) where holding period exceed 2 years but does not exceed 3 years                               | 64330058   | + |
|------------------------------------------------------------------------------------