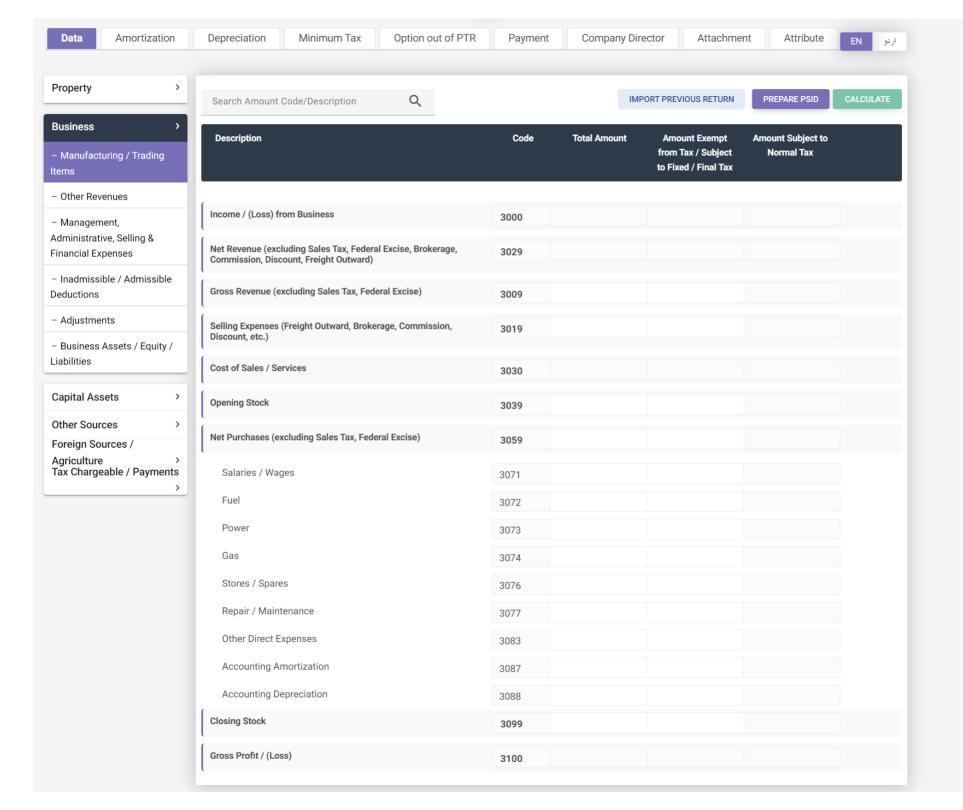

# INCOME TAX RETURN FOR TAX YEAR 2024

Electronic Return for Company

# Electronic Return for Company

9320

9323

9331

9326

Tax credit u/s 65G specified Industrial Undertakings

Tax credit for Charitable Organizations u/s 100C

Tax Credits for share in Tax deducted / collected from AOP