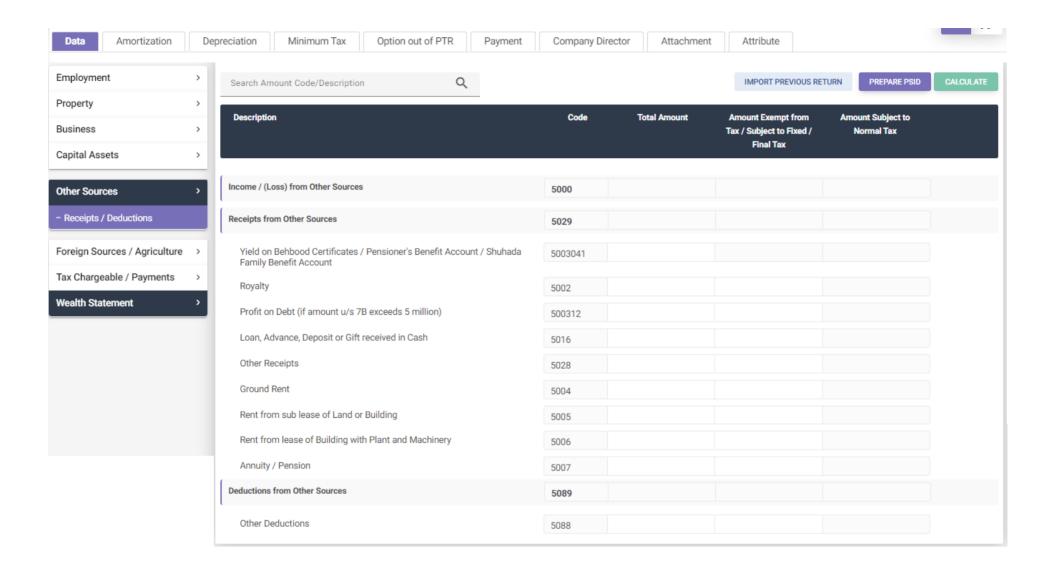

# INCOME TAX RETURN FOR TAX YEAR 2024

Electronic Return for Company

# Electronic Return for Company

9320

9323

9331

9326

Tax credit u/s 65G specified Industrial Undertakings

Tax credit for Charitable Organizations u/s 100C

Tax Credits for share in Tax deducted / collected from AOP