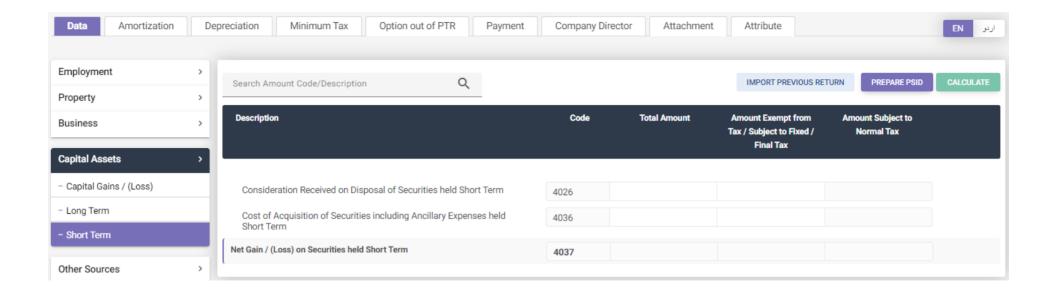

# INCOME TAX RETURN FOR TAX YEAR 2024

Electronic Return for Company

# Electronic Return for Company

9320

9323

9331

9326

Tax credit u/s 65G specified Industrial Undertakings

Tax credit for Charitable Organizations u/s 100C

Tax Credits for share in Tax deducted / collected from AOP