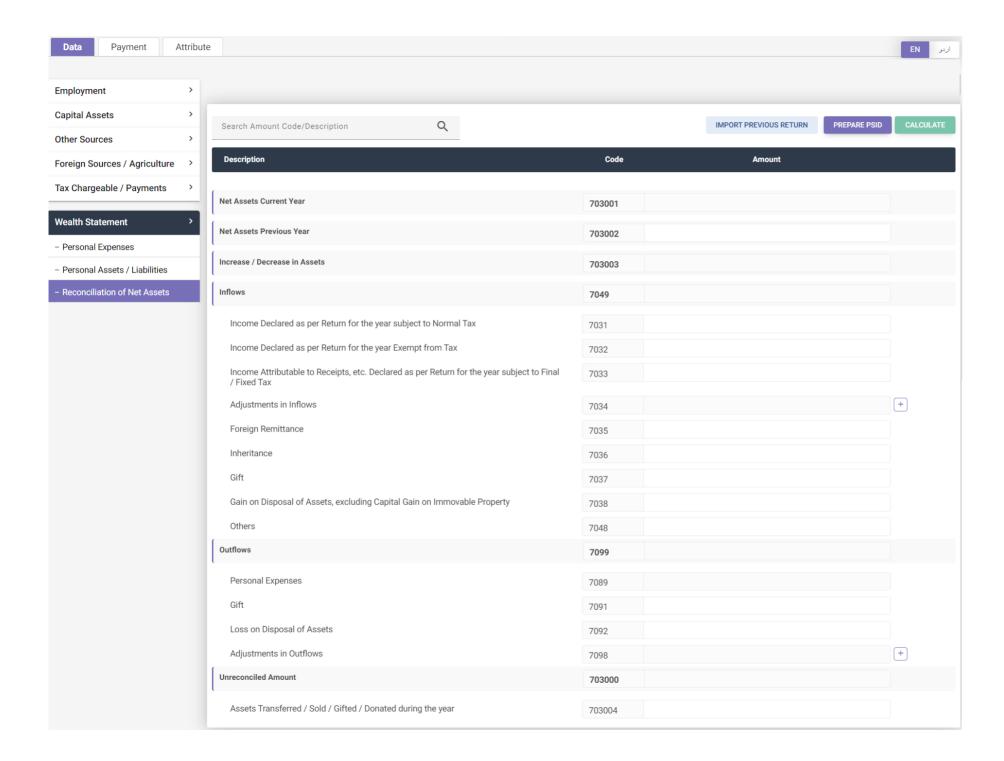

| 6421005601 |   |
| Salary Arrears u/s 12(7) Chargeable to Tax at Relevant Rate                                                                                  | 64210056   |   |
| Tax deduction on payments to persons engaged in international money transfer or cross border remittances u/s 152(1DC) / Division IV, Part I, | 64210057   |   |
| 1st Schedule @ 10%                                                                                                                           |            |   |





| Advance Income Tax          | 9202  |  |
|-----------------------------|-------|--|
| Advance Income Tax u/s 147A | 92022 |  |
| Admitted Income Tax         | 9203  |  |
| Demanded Income Tax         | 9204  |  |
| Refundable Income Tax       | 9210  |  |









[F.No. 1(2)R&S/2024]

(Angel David)

Second Secretary (Rules & SROs)