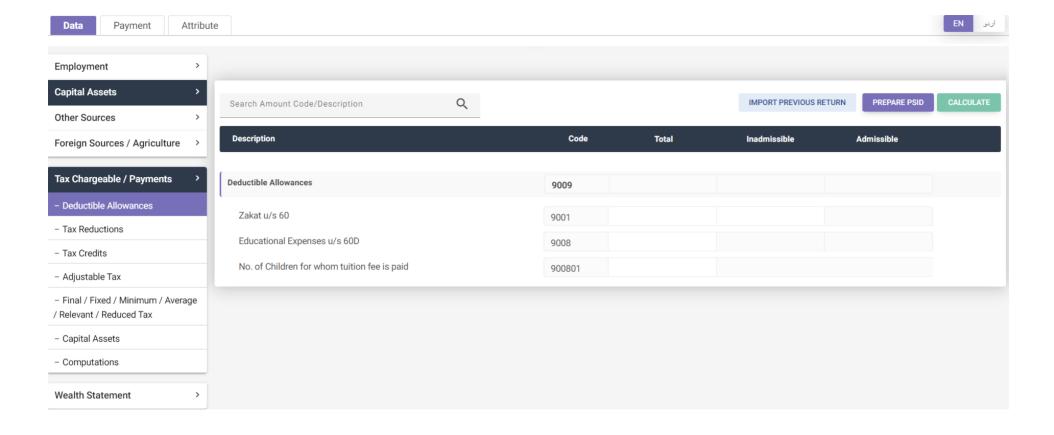

| 54320051 |  |
| No. of Episodes of foreign produced TV drama serial or play<br>u/s 236CA (1)                           | 54150507 |  |
| No. of Plays for foreign produced TV play (single episode) u/s<br>236CA (2)                            | 54150509 |  |
| Total duration (in seconds) for advertisements starring foreign actor u/s 236CA (3)                    | 54150510 |  |
| Fee for Oil Tanker contractor services u/c (28F), Part II, 2nd<br>Schedule                             | 54340211 |  |
|                                                                                                        |          |  |













## INCOME TAX RETURN FOR TAX YEAR 2024

Electronic Return for Salaried Individuals



## **Electronic Return for Salaried Individuals**

















| Purchase / Transfer of Immovable Property u/s 236K                                           | 64151101 |
|----------------------------------------------------------------------------------------------|----------|
| Advance tax on On-Money u/s 231B(2A)                                                         | 64010033 |
| Advance Tax on Withdrawal of Balance under Pension Fund u/c 23A of Part I of Second Schedule | 64010034 |
| Persons remitting amount abroad through credit / debits / prepaid cards u/s 236Y             | 64151905 |



| Capital Gains on Immovable Property u/s 37(1A) where holding period exceed 2 years but does not exceed 3 years                               | 64330058   | + |
|--------------------------------------------------------------------------------------