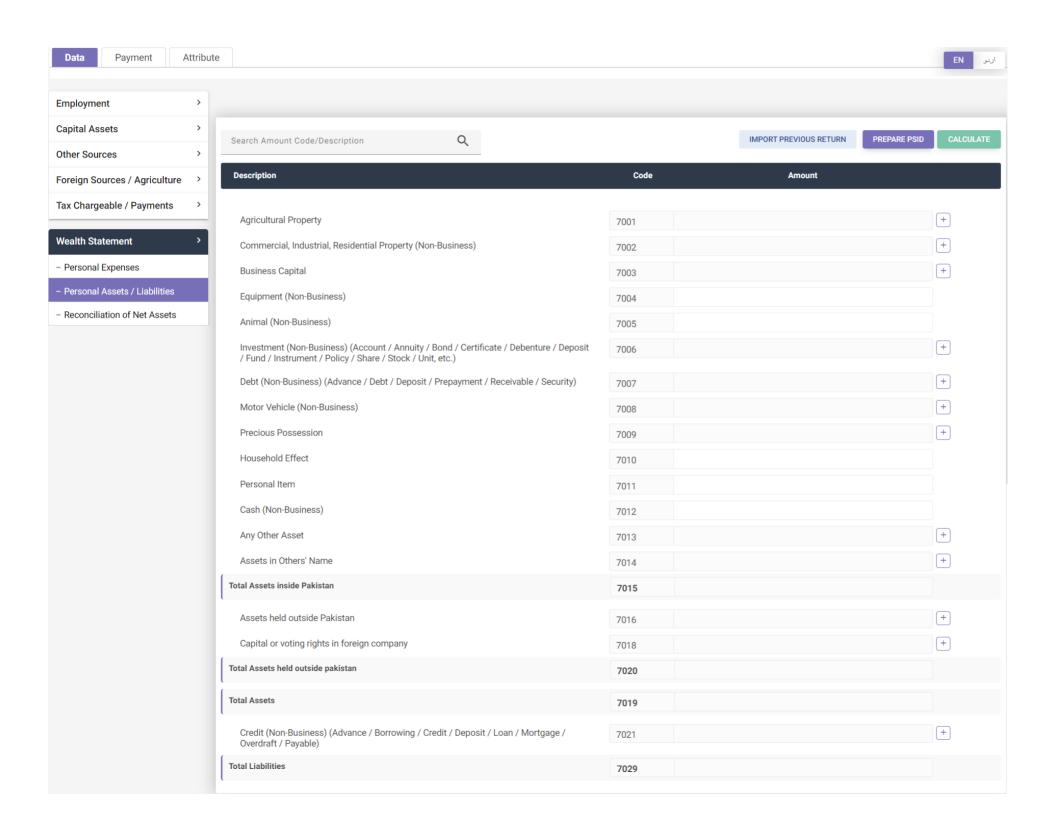

# INCOME TAX RETURN FOR TAX YEAR 2024

Electronic Return for Company

# Electronic Return for Company

9320

9323

9331

9326

Tax credit u/s 65G specified Industrial Undertakings

Tax credit for Charitable Organizations u/s 100C

Tax Credits for share in Tax deducted / collected from AOP