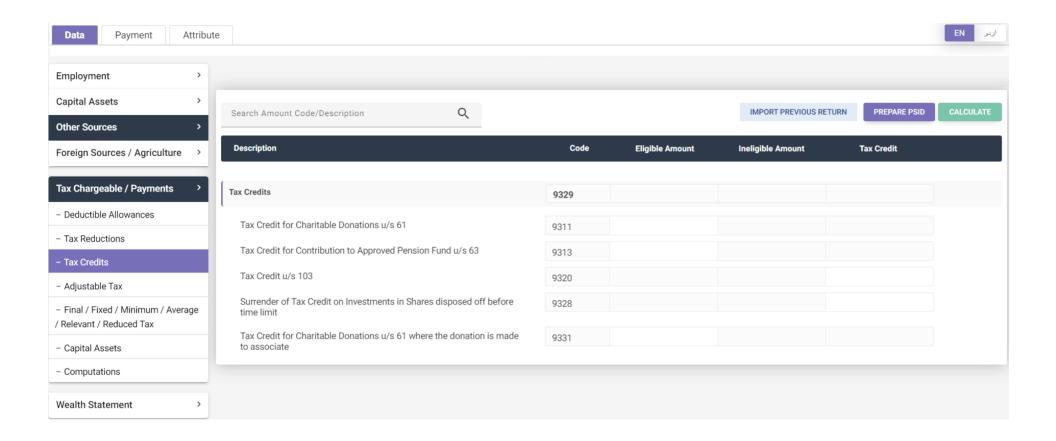

# Electronic Return for Company

9320

9323

9331

9326

Tax credit u/s 65G specified Industrial Undertakings

Tax credit for Charitable Organizations u/s 100C

Tax Credits for share in Tax deducted / collected from AOP