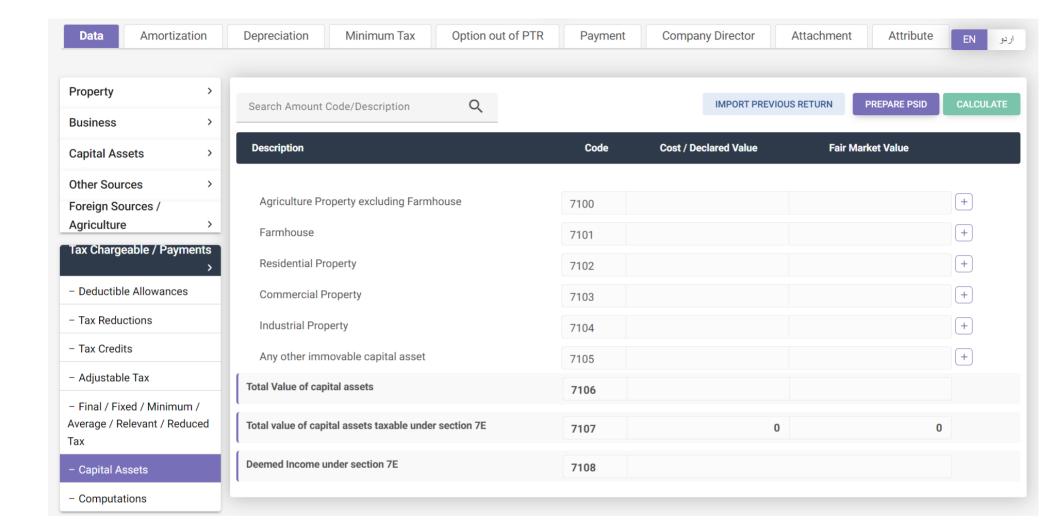

# Electronic Return for Company

9320

9323

9331

9326

Tax credit u/s 65G specified Industrial Undertakings

Tax credit for Charitable Organizations u/s 100C

Tax Credits for share in Tax deducted / collected from AOP