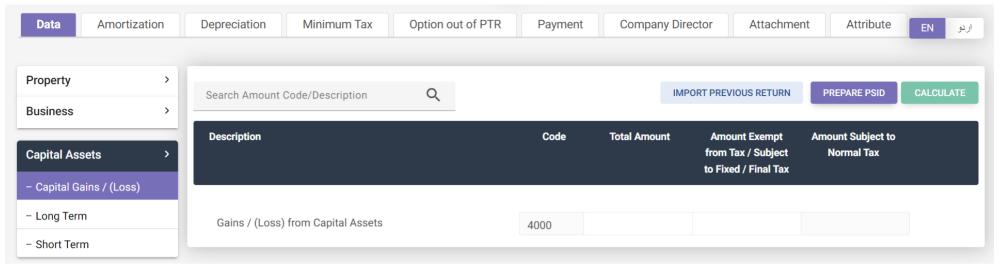

# INCOME TAX RETURN FOR TAX YEAR 2024

Electronic Return for Company

# Electronic Return for Company

9320

9323

9331

9326

Tax credit u/s 65G specified Industrial Undertakings

Tax credit for Charitable Organizations u/s 100C

Tax Credits for share in Tax deducted / collected from AOP