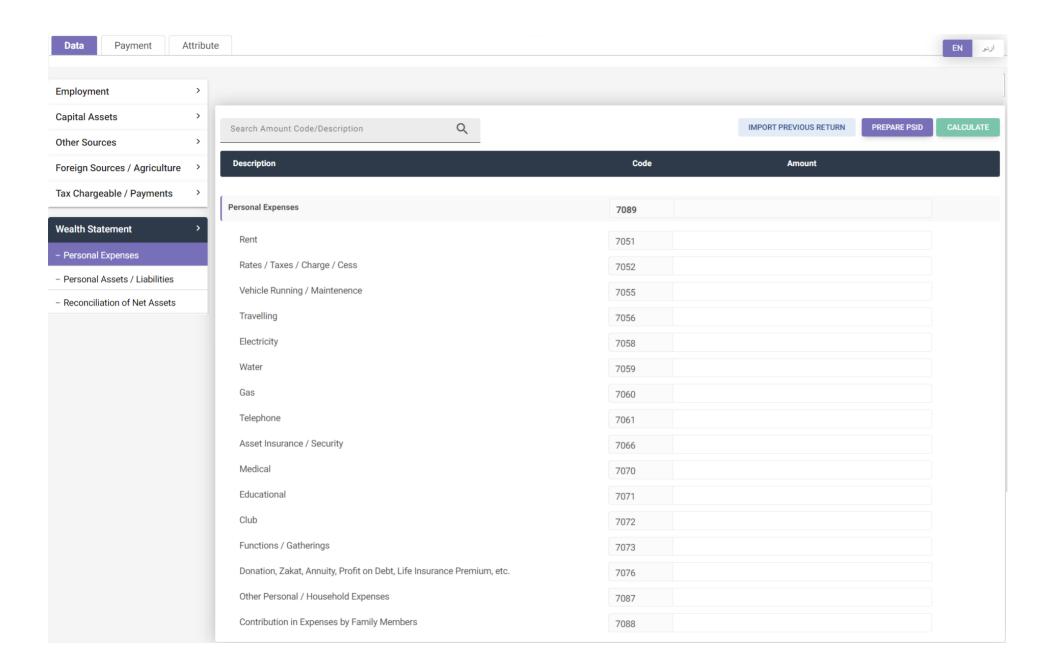

# INCOME TAX RETURN FOR TAX YEAR 2024

Electronic Return for Company

# Electronic Return for Company

9320

9323

9331

9326

Tax credit u/s 65G specified Industrial Undertakings

Tax credit for Charitable Organizations u/s 100C

Tax Credits for share in Tax deducted / collected from AOP