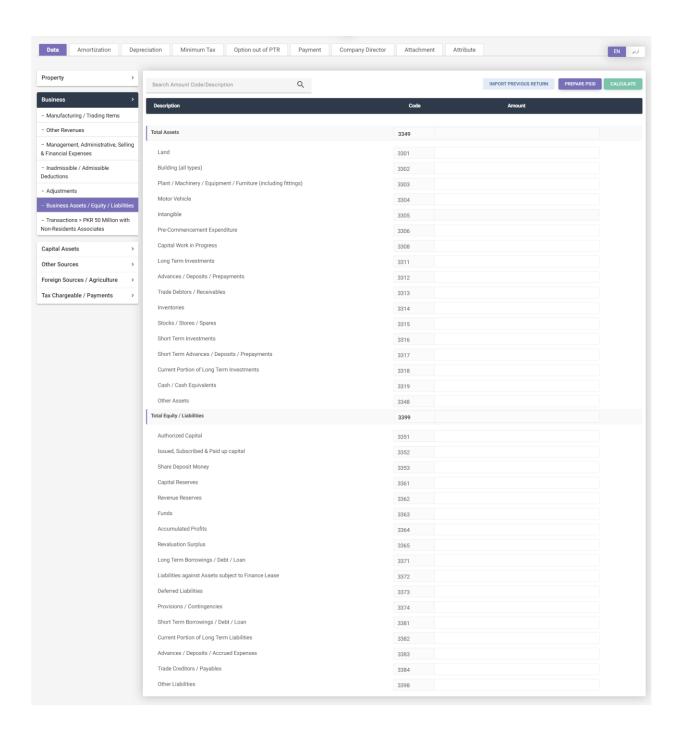

# INCOME TAX RETURN FOR TAX YEAR 2024

Electronic Return for Company

# Electronic Return for Company

9320

9323

9331

9326

Tax credit u/s 65G specified Industrial Undertakings

Tax credit for Charitable Organizations u/s 100C

Tax Credits for share in Tax deducted / collected from AOP