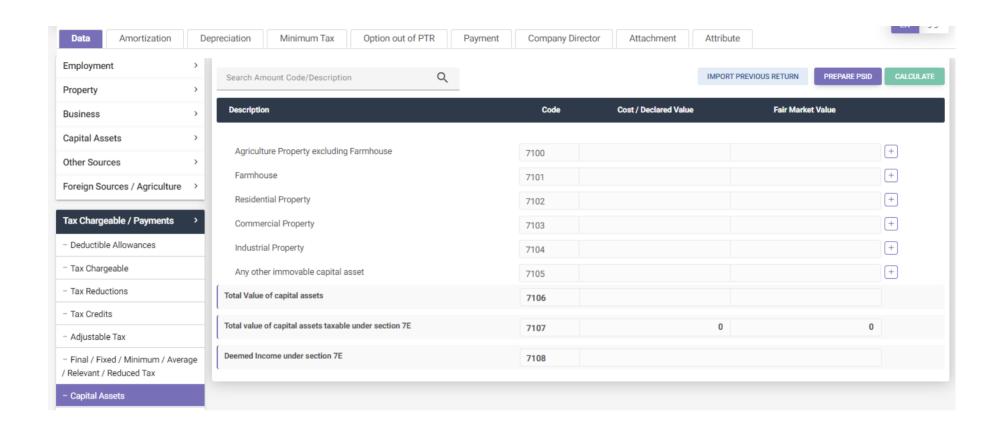

| 64150509   |   |
| Total duration (in seconds) for advertisements starring foreign actor u/s 236CA (3)                                                                             | 64150510   |   |
| Tax deduction on payments to persons engaged in international money transfer or cross border remittances u/s 152(1DC) / Division IV, Part I, 1st Schedule @ 10% | 64210057   |   |
| Tax deduction on payment to persons to card network company/payment gateway or any other persons/interbank                                                      | 64210058   |   |
| financial telecommunication services u/s 152(1DD) / Division IV, Part I, 1st Schedule @ 10%                                                                     |            |   |













Data Amortization Depreciation Minimum Tax Option out of PTR Payment Company Director Attachment Attribute

## Depreciation

| Search Amount Code/Description                                                        |          | Q        |          |                             |               |                |               | IMPOR             | T PREVIOUS RETURN | CALCULATE |
|---------------------------------------------------------------------------------------|----------|----------|----------|-----------------------------|---------------|----------------|---------------|-------------------|-------------------|-----------|
| Description                                                                           | Code     | WDV (BF) | Deletion | Addition (Used in Pakistan) | Ex