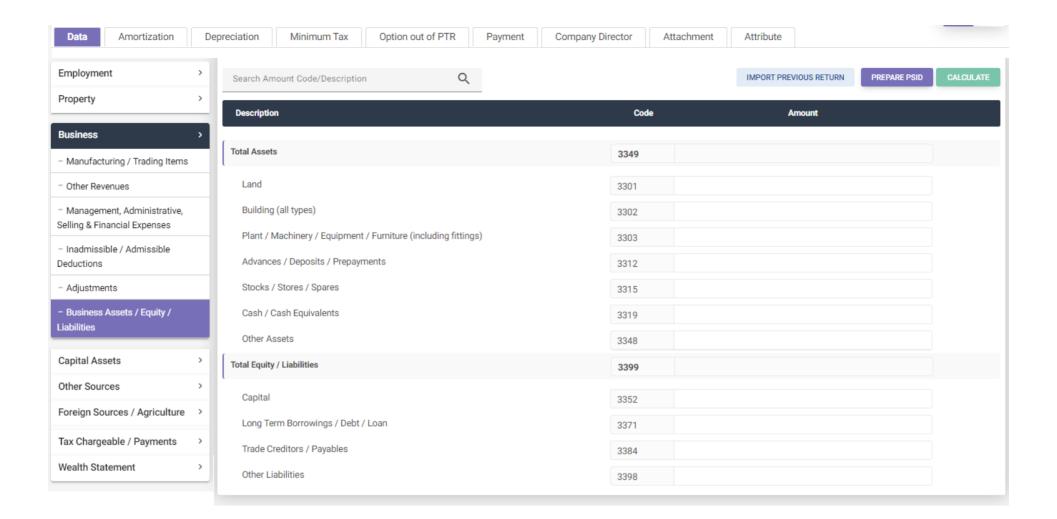

# INCOME TAX RETURN FOR TAX YEAR 2024

Electronic Return for Company

# Electronic Return for Company

9320

9323

9331

9326

Tax credit u/s 65G specified Industrial Undertakings

Tax credit for Charitable Organizations u/s 100C

Tax Credits for share in Tax deducted / collected from AOP