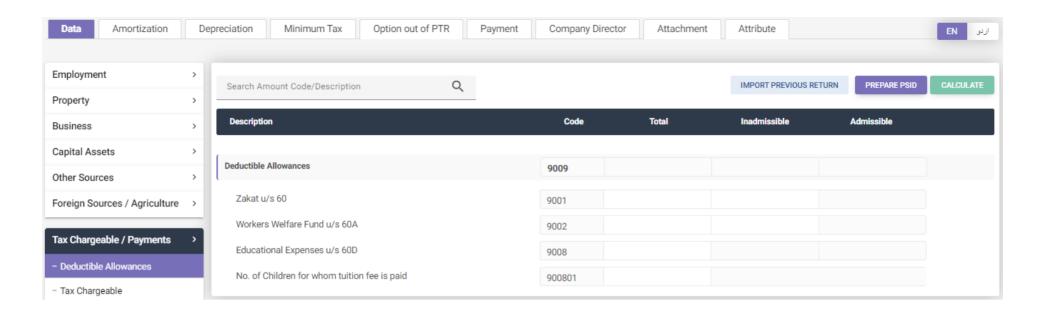

# INCOME TAX RETURN FOR TAX YEAR 2024

Electronic Return for Company

# Electronic Return for Company

9320

9323

9331

9326

Tax credit u/s 65G specified Industrial Undertakings

Tax credit for Charitable Organizations u/s 100C

Tax Credits for share in Tax deducted / collected from AOP