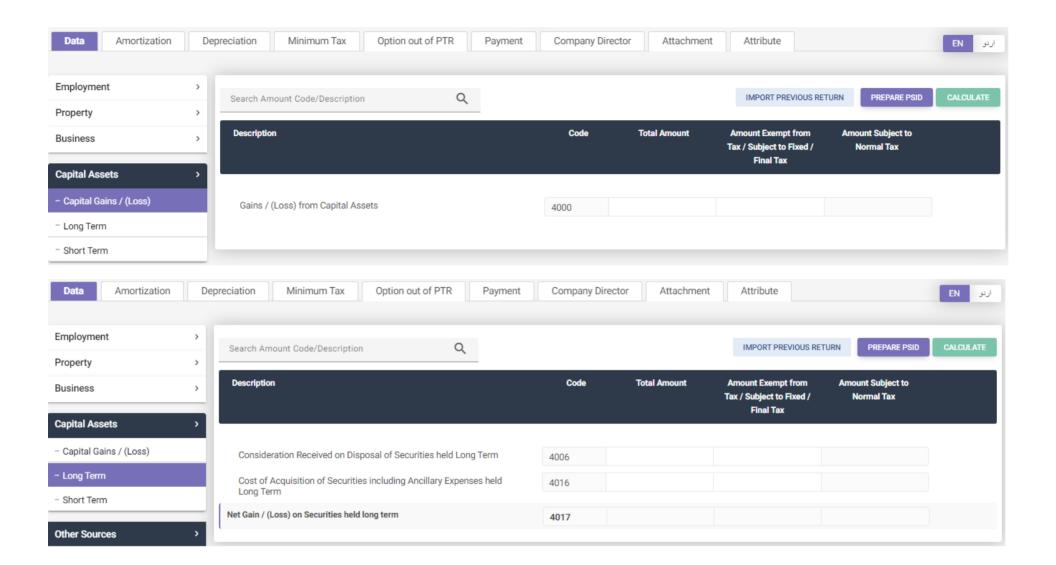

# INCOME TAX RETURN FOR TAX YEAR 2024

Electronic Return for Company

# Electronic Return for Company

9320

9323

9331

9326

Tax credit u/s 65G specified Industrial Undertakings

Tax credit for Charitable Organizations u/s 100C

Tax Credits for share in Tax deducted / collected from AOP