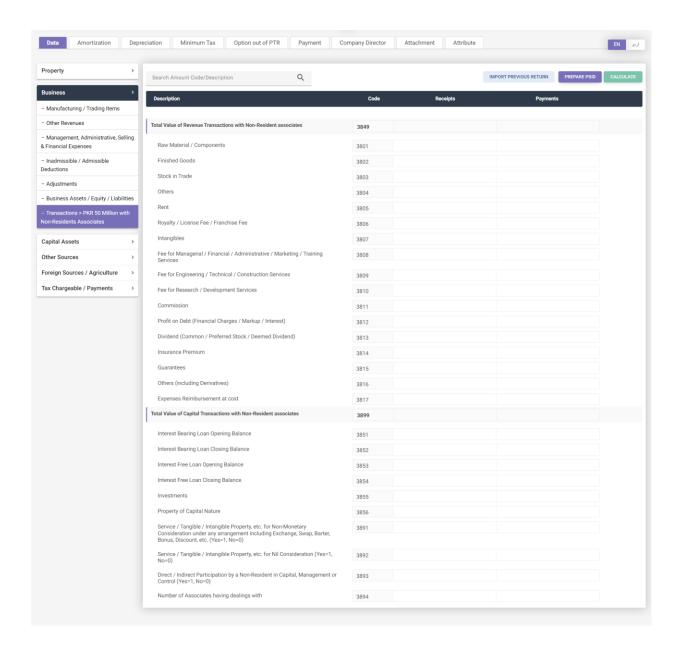

# INCOME TAX RETURN FOR TAX YEAR 2024

Electronic Return for Company

# Electronic Return for Company

9320

9323

9331

9326

Tax credit u/s 65G specified Industrial Undertakings

Tax credit for Charitable Organizations u/s 100C

Tax Credits for share in Tax deducted / collected from AOP