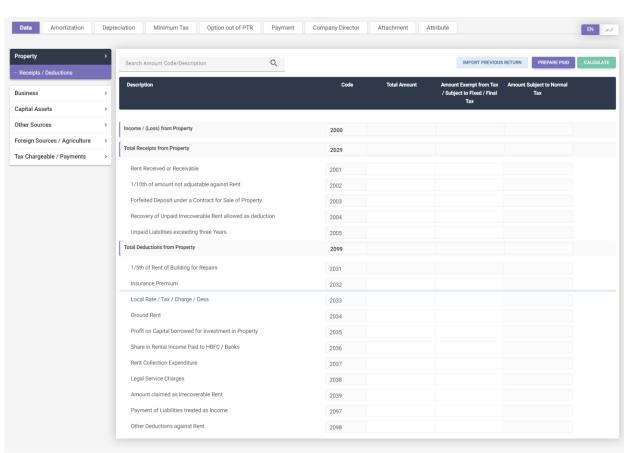

# INCOME TAX RETURN FOR TAX YEAR 2024

Electronic Return for Company

# Electronic Return for Company

9320

9323

9331

9326

Tax credit u/s 65G specified Industrial Undertakings

Tax credit for Charitable Organizations u/s 100C

Tax Credits for share in Tax deducted / collected from AOP