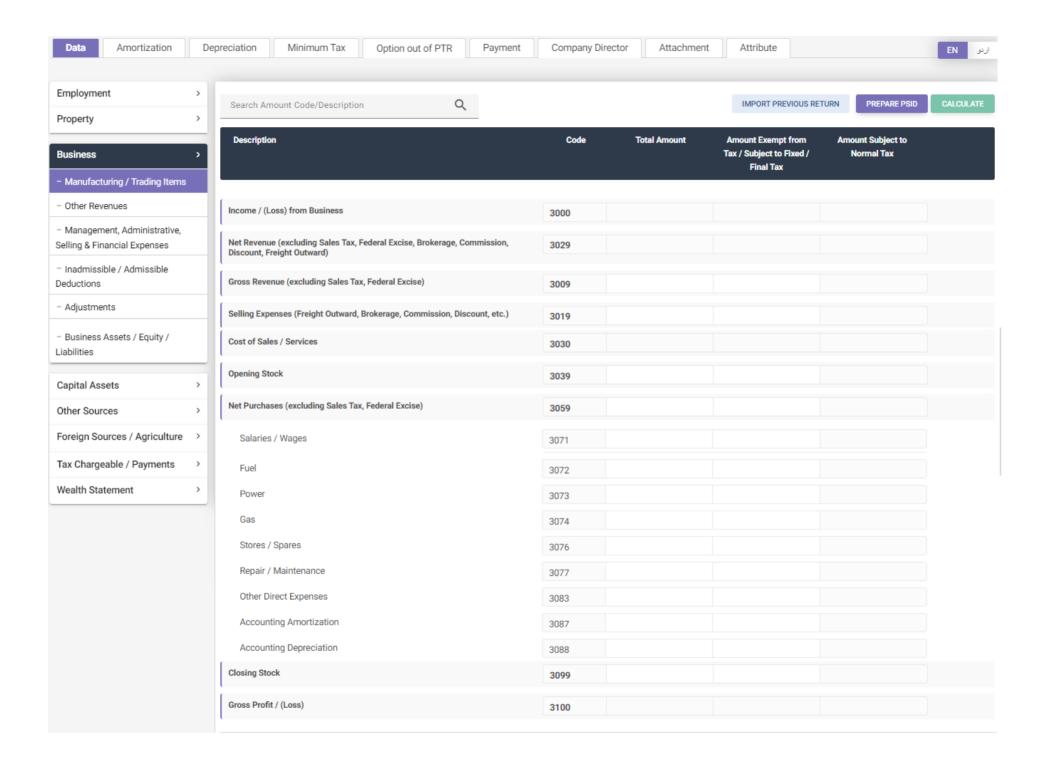

|                                       |                                     |
| Export of services u/s 154A @1%                                                          | 64060285 |                  |                                    |                |                                |                                       |                                     |
| Export of Services u/s 154A @ 0.25%                                                      | 64060290 |                  |                                    |                |                                |                                       |                                     |











## INCOME TAX RETURN FOR TAX YEAR 2024

Electronic Return for Individuals



## **Electronic Return for Individuals**





































| Motor Vehicle Leasing u/s 231B(1A) (Non-ATL) @4%                                             | 64100304 | + |
|----------------------------------------------------------------------------------------------|----------|---|
| Margin Financing, Margin Trading or Securities Lending u/s 233AA                             | 64120201 |   |
| Goods Transport Public Vehicle Tax u/s 234                                                   | 64130001 | + |
| Passenger Transport Public Vehicle Tax u/s 234                                               | 64130002 | + |
| Private Vehicle Tax u/s 234                                                                  | 64130003 | + |
| Electricity Bill of Commercial / Industrial Consumer u/s 235                                 |