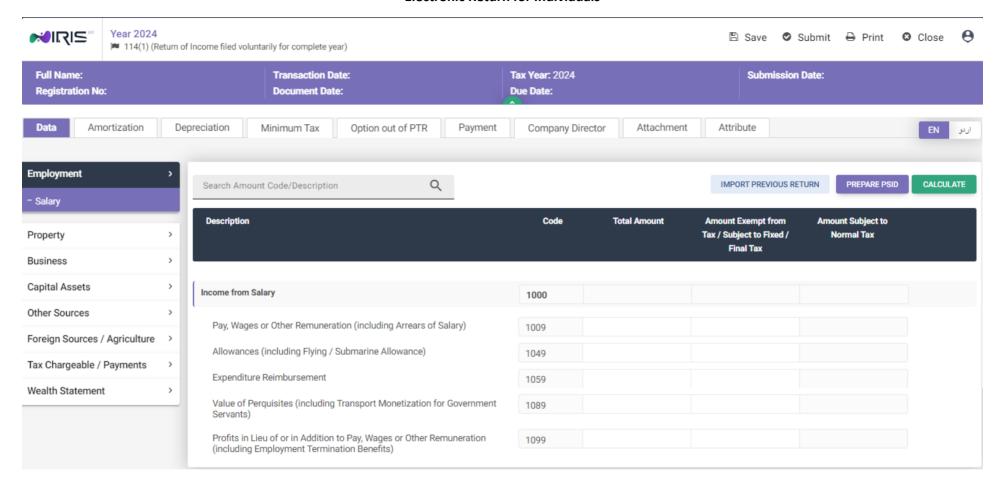

|                                       |                                     |
| Export of services u/s 154A @1%                                                          | 64060285 |                  |                                    |                |                                |                                       |                                     |
| Export of Services u/s 154A @ 0.25%                                                      | 64060290 |                  |                                    |                |                                |                                       |                                     |











## INCOME TAX RETURN FOR TAX YEAR 2024

Electronic Return for Individuals



## **Electronic Return for Individuals**





































| Motor Vehicle Leasing u/s 231B(1A) (Non-ATL) @4%                                             | 64100304 | + |
|----------------------------------------------------------------------------------------------|----------|---|
| Margin Financing, Margin Trading or Securities Lending u/s 233AA                             | 64120201 |   |
| Goods Transport Public Vehicle Tax u/s 234                                                   | 64130001 | + |
| Passenger Transport Public Vehicle Tax u/s 234                                               | 64130002 | + |
| Private Vehicle Tax u/s 234                                                                  | 64130003 | + |
| Electricity Bill of Commercial / Industrial Consumer u/s 235