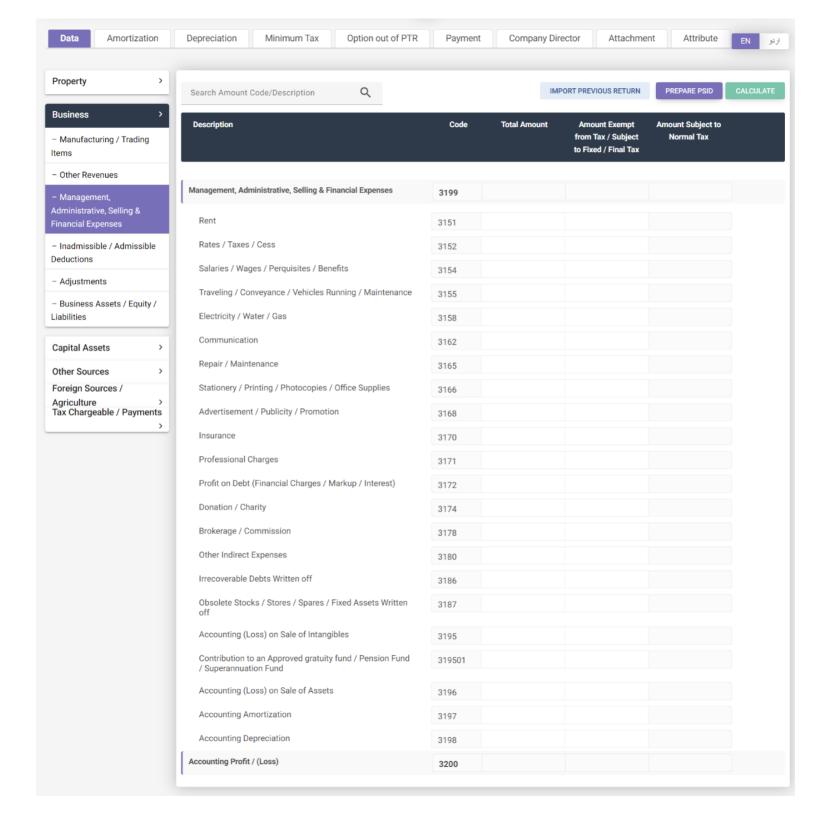

# INCOME TAX RETURN FOR TAX YEAR 2024

Electronic Return for Company

# Electronic Return for Company

9320

9323

9331

9326

Tax credit u/s 65G specified Industrial Undertakings

Tax credit for Charitable Organizations u/s 100C

Tax Credits for share in Tax deducted / collected from AOP