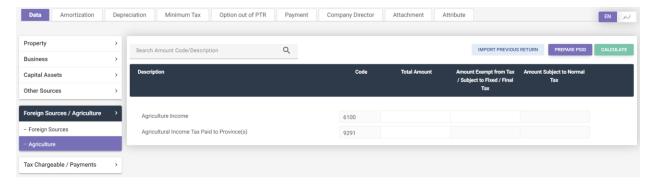

# INCOME TAX RETURN FOR TAX YEAR 2024

Electronic Return for Company

# Electronic Return for Company

9320

9323

9331

9326

Tax credit u/s 65G specified Industrial Undertakings

Tax credit for Charitable Organizations u/s 100C

Tax Credits for share in Tax deducted / collected from AOP