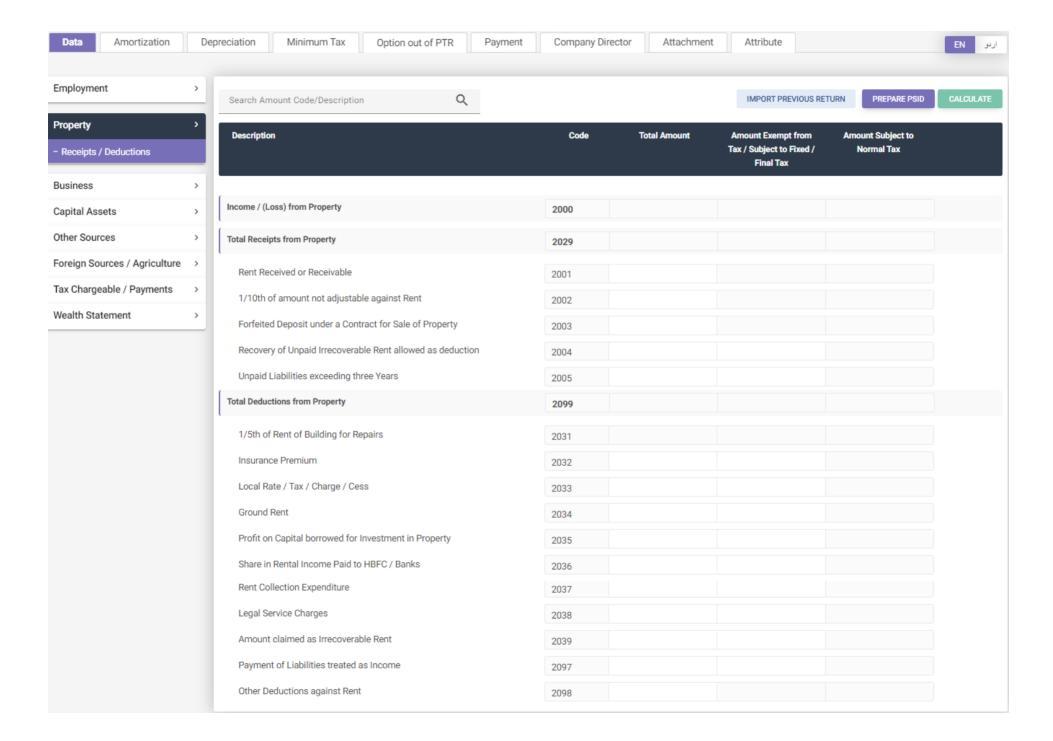

|                                       |                                     |
| Export of services u/s 154A @1%                                                          | 64060285 |                  |                                    |                |                                |                                       |                                     |
| Export of Services u/s 154A @ 0.25%                                                      | 64060290 |                  |                                    |                |                                |                                       |                                     |











## INCOME TAX RETURN FOR TAX YEAR 2024

Electronic Return for Individuals



## **Electronic Return for Individuals**





































| Motor Vehicle Leasing u/s 231B(1A) (Non-ATL) @4%                                             | 64100304 | + |
|----------------------------------------------------------------------------------------------|----------|---|
| Margin Financing, Margin Trading or Securities Lending u/s 233AA                             | 64120201 |   |
| Goods Transport Public Vehicle Tax u/s 234                                                   | 64130001 | + |
| Passenger Transport Public Vehicle Tax u/s 234                                               | 64130002 | + |
| Private Vehicle Tax u/s 234                                                                  | 64130003 | + |
| Electricity Bill of Commercial / Industrial Consumer u/s 235